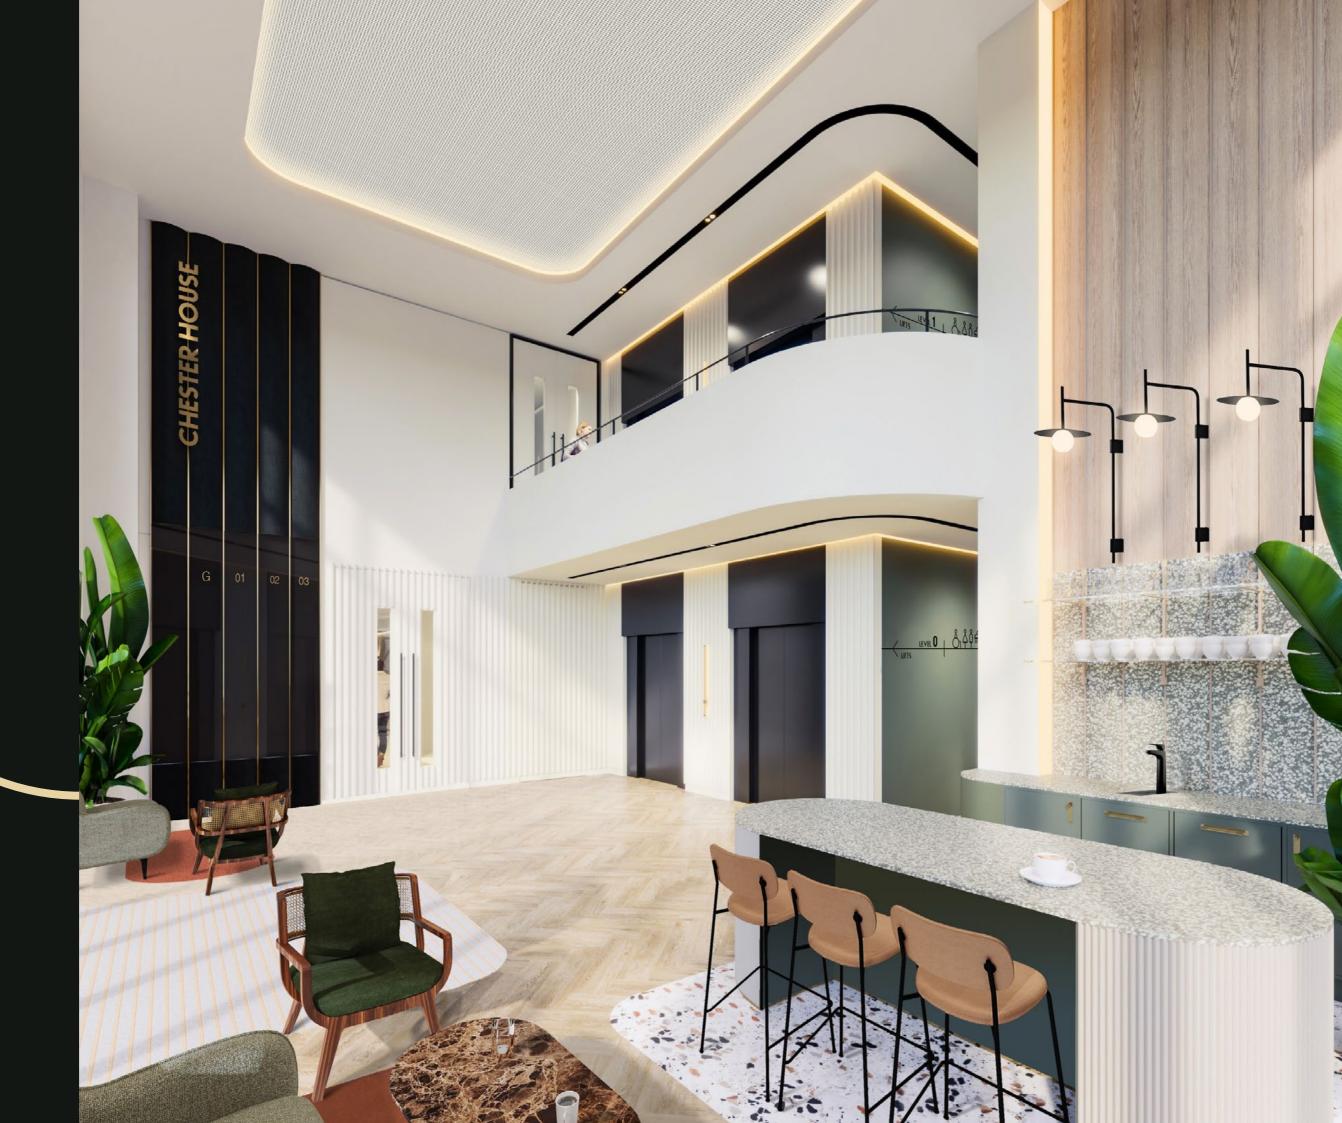

## CAT A NEWLY REFURBISHED OFFICES

**GROUND FLOOR 4,000 – 12,637 SQ FT**Ready for occupation August 2024

## **SPECIFICATION**

Chester House, Farnborough is undergoing a comprehensive repositioning to provide flexible and best in class office accommodation for the new way of working.

EV charging points