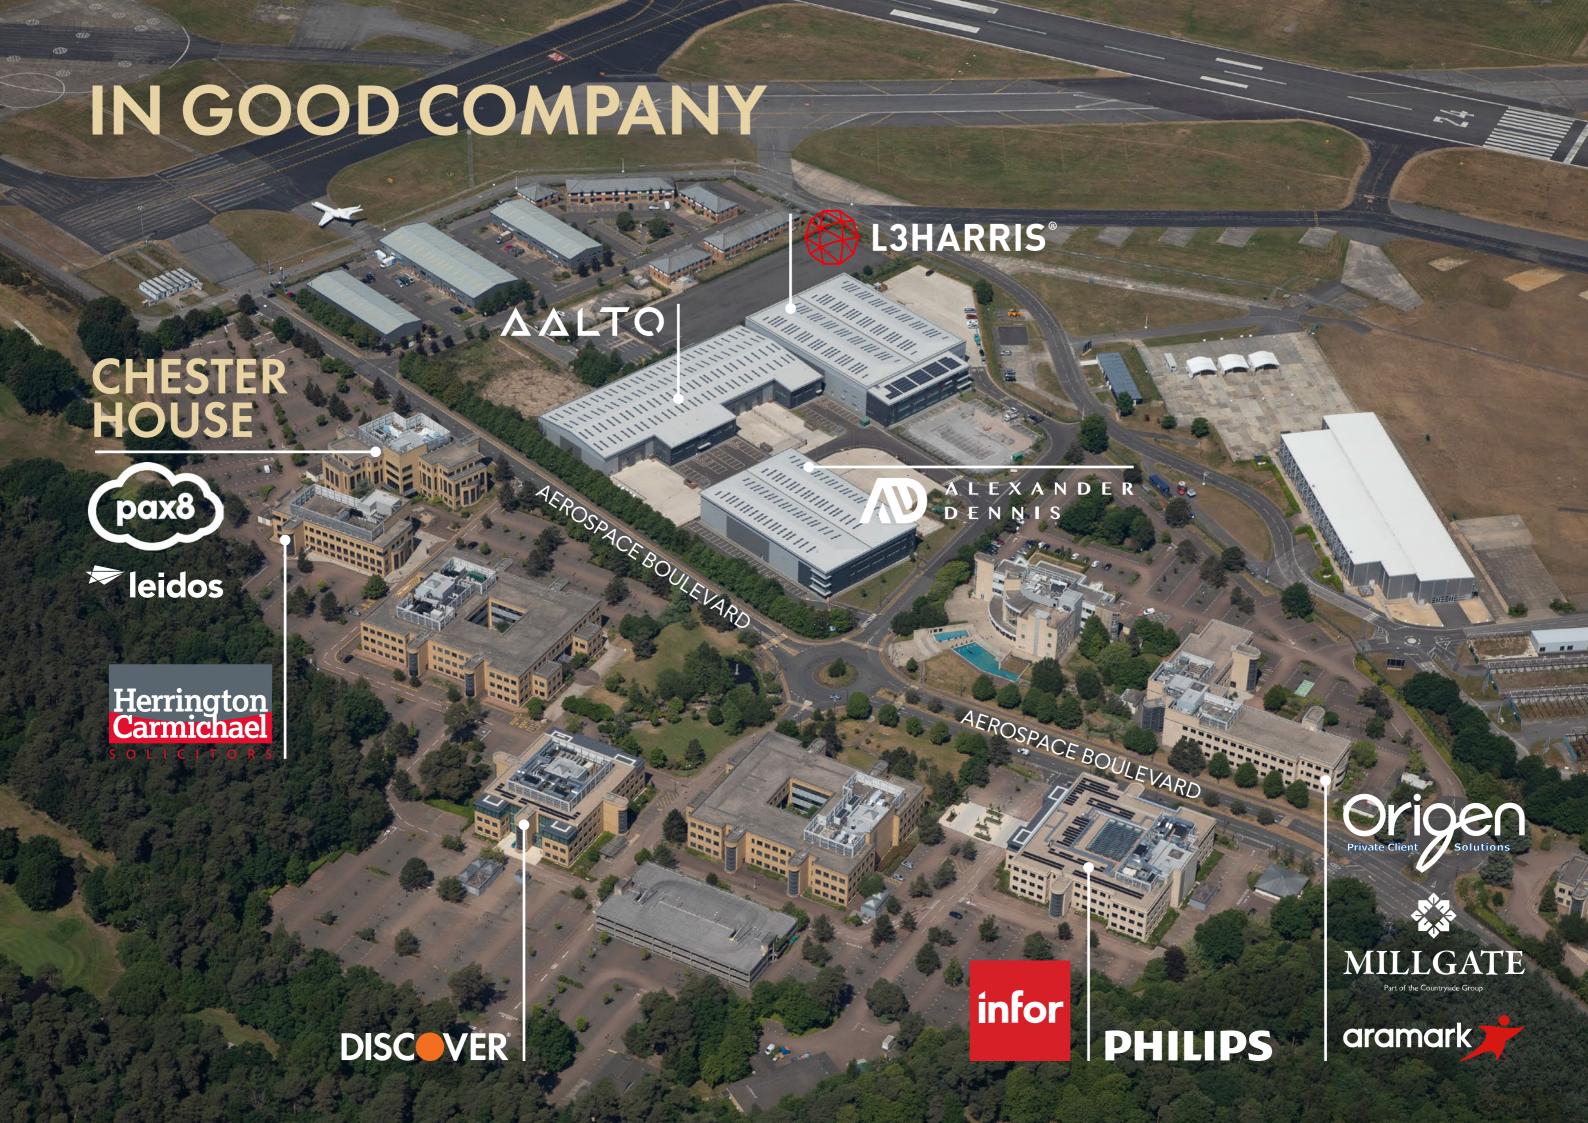

## **AMENITIES**

Set in established parklands with an adjacent golf course, Chester House benefits from a range of Farnborough Aerospace Centre amenities.

36 acres of landscaped grounds

24/7 park security

## LOCATION

Chester House is situated on the successful Farnborough Aerospace Centre, one of the premier office parks in the Blackwater Valley, 2 miles south of the town centre in a landscaped environment covering 36 acres.