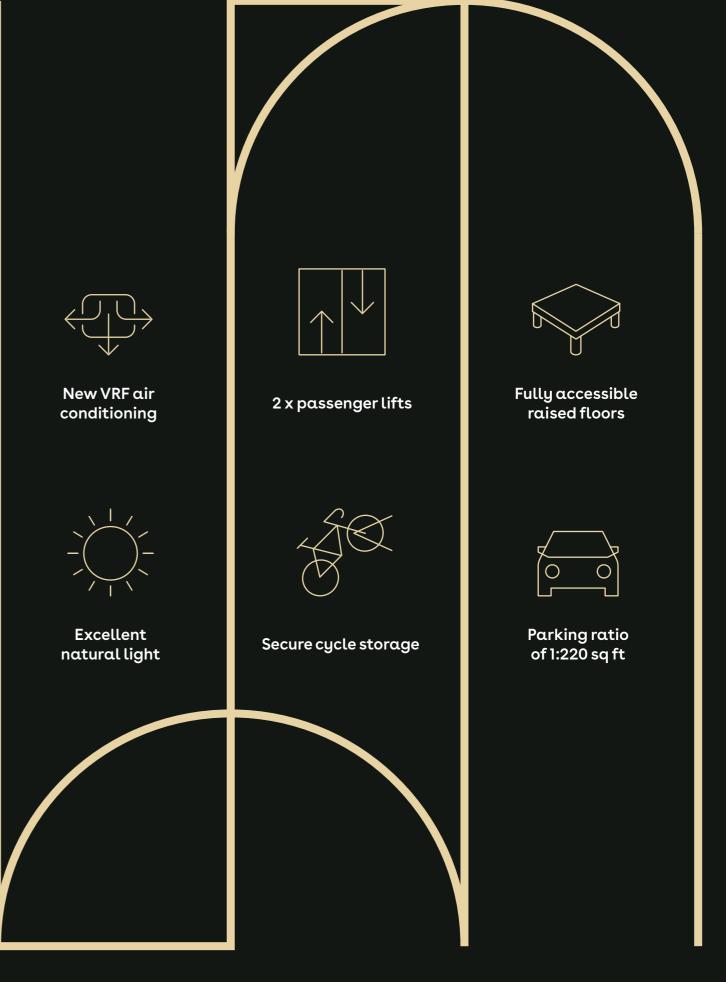

## **SPECIFICATION**

Chester House, Farnborough is undergoing a comprehensive repositioning to provide flexible and best in class office accommodation for the new way of working.

EV charging points

## **ACCOMMODATION**