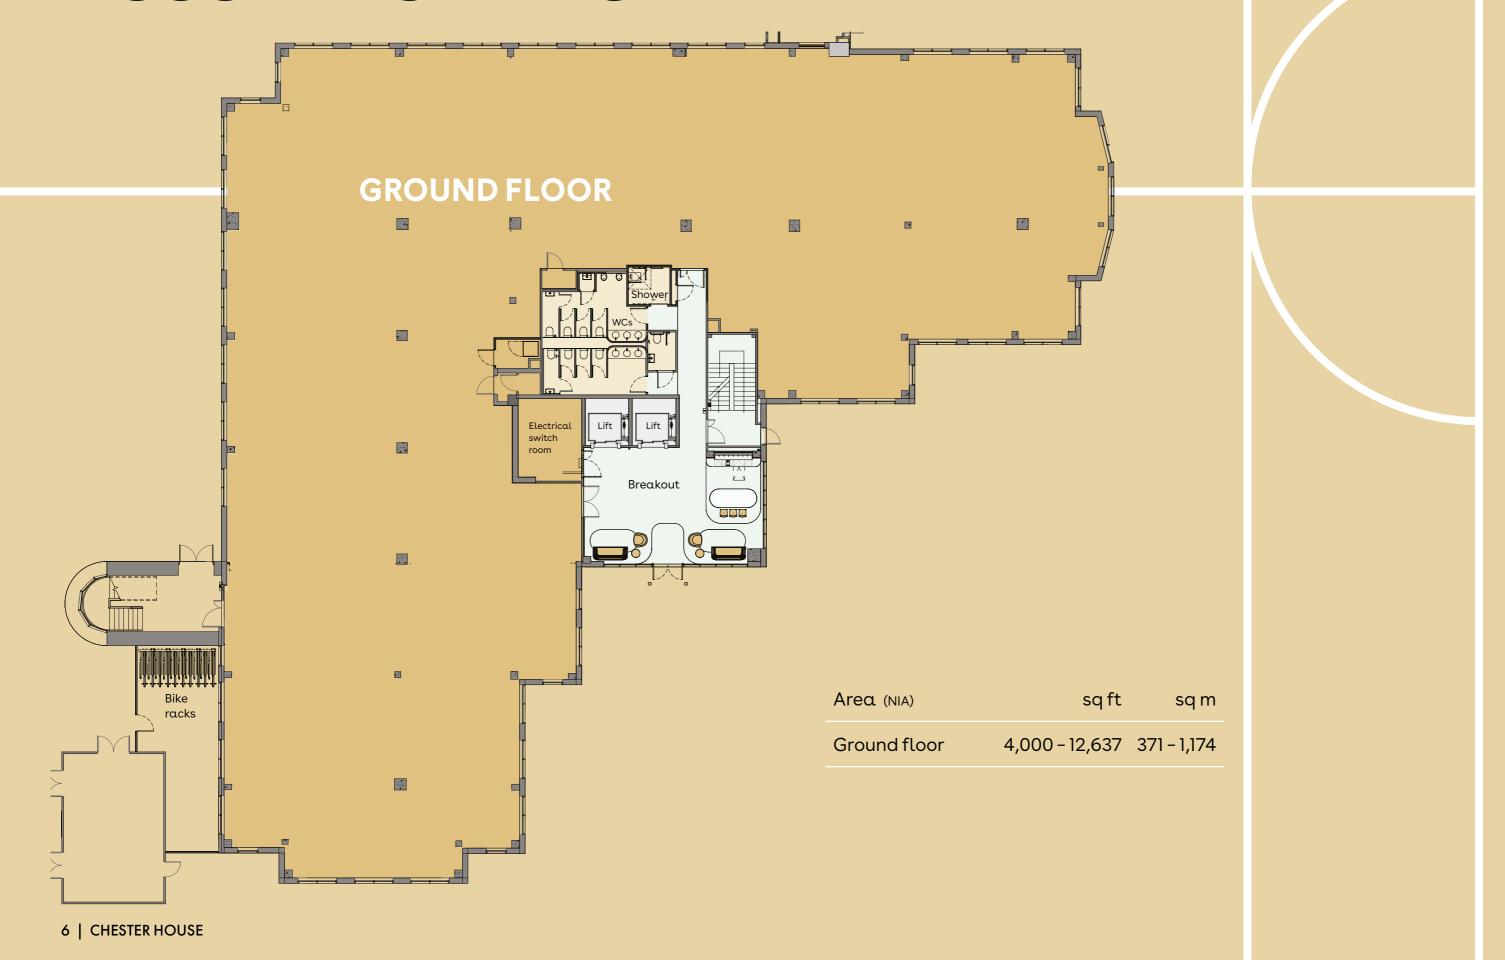

# CHESTER HOUSE

FARNBOROUGH AEROSPACE CENTRE FARNBOROUGH GU14 6TQ

**GROUND FLOOR 4,000 – 12,637 SQ FT** 

## CAT A NEWLY REFURBISHED OFFICES

**GROUND FLOOR 4,000 – 12,637 SQ FT**Ready for occupation August 2024

## **ACCOMMODATION**