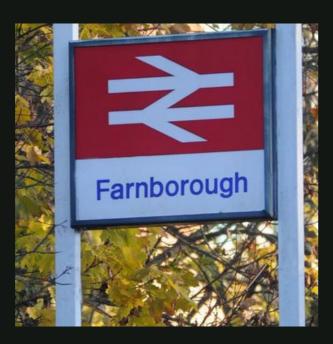

Farnborough's main railway station is approximately 2 miles to the north and provides direct services to London Waterloo, with a fastest journey time of 34 minutes.