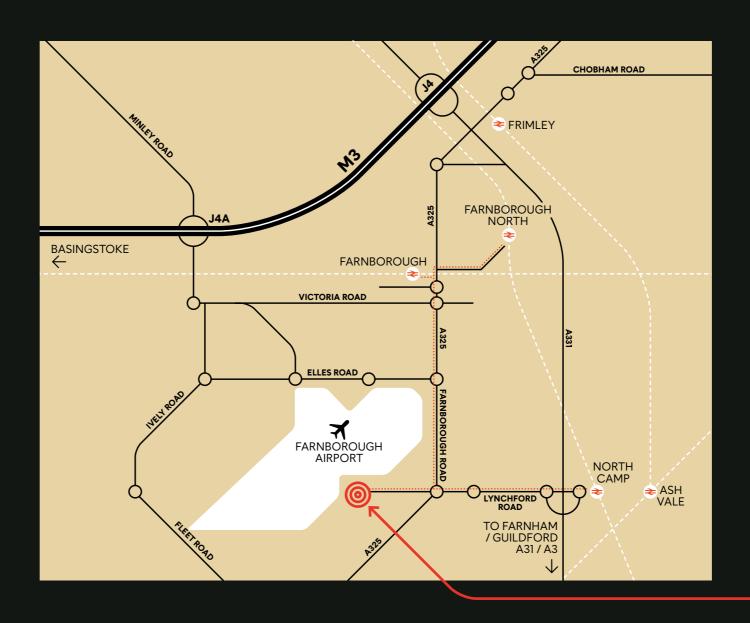

## LOCATION

Chester House is situated on the successful Farnborough Aerospace Centre, one of the premier office parks in the Blackwater Valley, 2 miles south of the town centre in a landscaped environment covering 36 acres.

Farnborough is a globally recognised hub for research and development, defence and technology businesses and benefits from excellent road and rail connectivity being only 5 miles south of Junction 4 of the M3 motorway, 16 miles from the M25 motorway and 10 miles from the A3 dual carriageway.

Farnborough's main railway station is approximately 2 miles to the north and provides direct services to London Waterloo, with a fastest journey time of 34 minutes.

### **CHESTER** HOUSE

SAT NAV: **GU146TQ** 

| By Train         | mins |
|------------------|------|
| Basingstoke      | 13   |
| Clapham Junction | 35   |
| London Waterloo  | 38   |
| Portsmouth       | 73   |

| By Road     | miles |
|-------------|-------|
| M3 J4       | 5     |
| Farnham     | 6     |
| M25 J12     | 16    |
| Basingstoke | 18    |