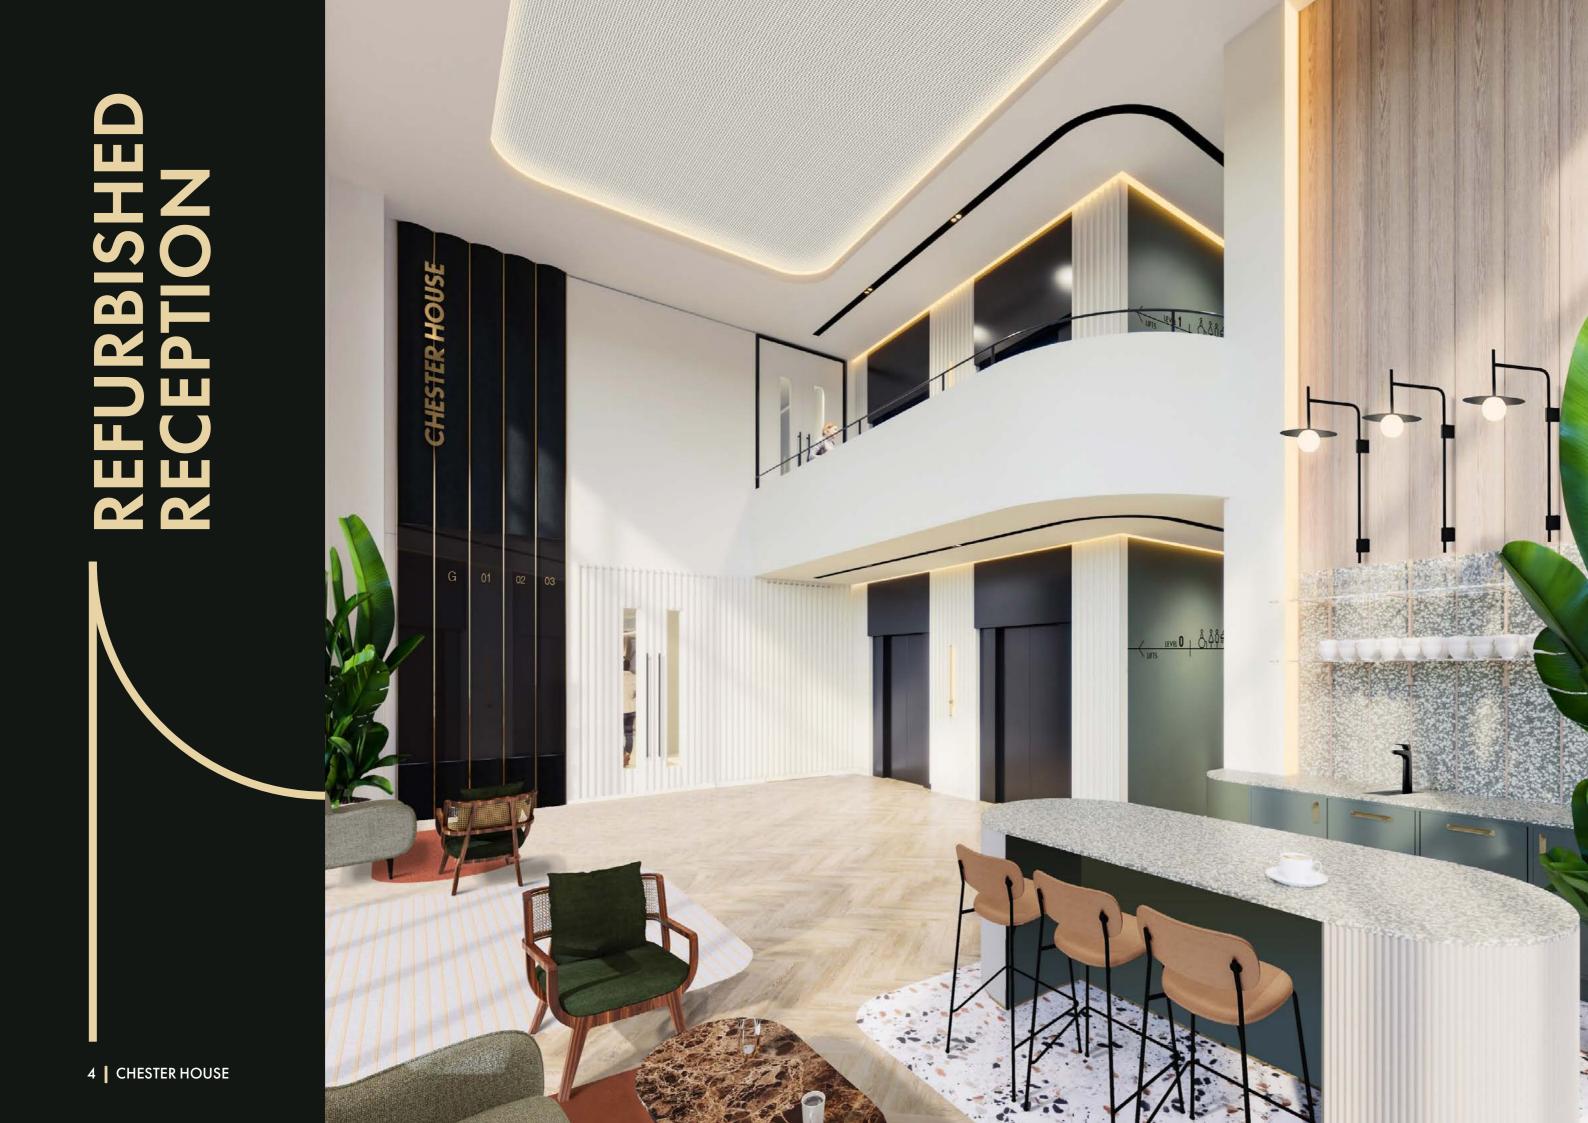

# **CAT A NEWLY REFURBISHED OFFICES**

### **GROUND FLOOR 4,000 – 12,637 SQ FT**

Ready for occupation September 2024

# SPECIFICATION

Chester House, Farnborough is undergoing a comprehensive repositioning to provide flexible and best in class office accommodation for the new way of working.