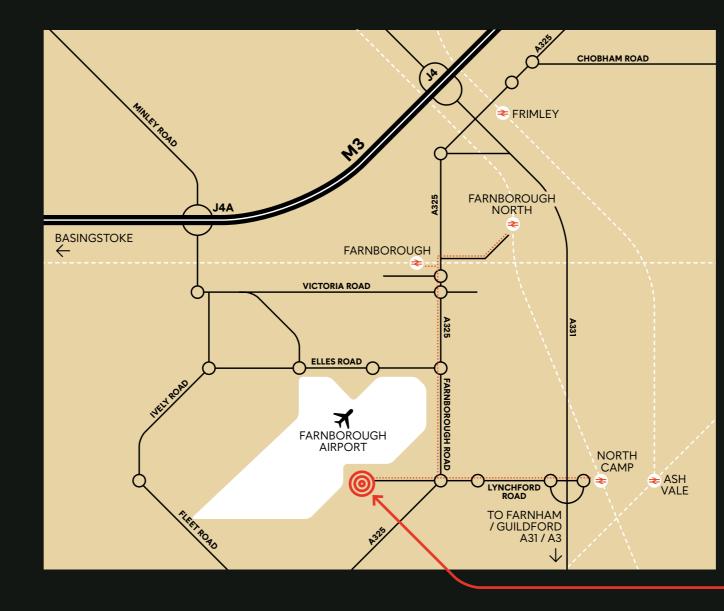

# LOCATION

Chester House is situated on the successful Farnborough Aerospace Centre, one of the premier office parks in the Blackwater Valley, 2 miles south of the town centre in a landscaped environment covering 36 acres.

Farnborough is a globally recognised hub for research and development, defence and technology businesses and benefits from excellent road and rail connectivity being only 5 miles south of Junction 4 of the M3 motorway, 16 miles from the M25 motorway and 10 miles from the A3 dual carriageway.

Farnborough's main railway station is approximately 2 miles to the north and provides direct services to London Waterloo, with a fastest journey time of 34 minutes.

| By Train         | mins |
|------------------|------|
| Basingstoke      | 13   |
| Clapham Junction | 35   |
| London Waterloo  | 38   |
| Portsmouth       | 73   |

### SAT NAV: GU14 6TQ

jeremy.metcalfe@hollishockley.co.uk

freddie.chandler@hollishockley.co.uk