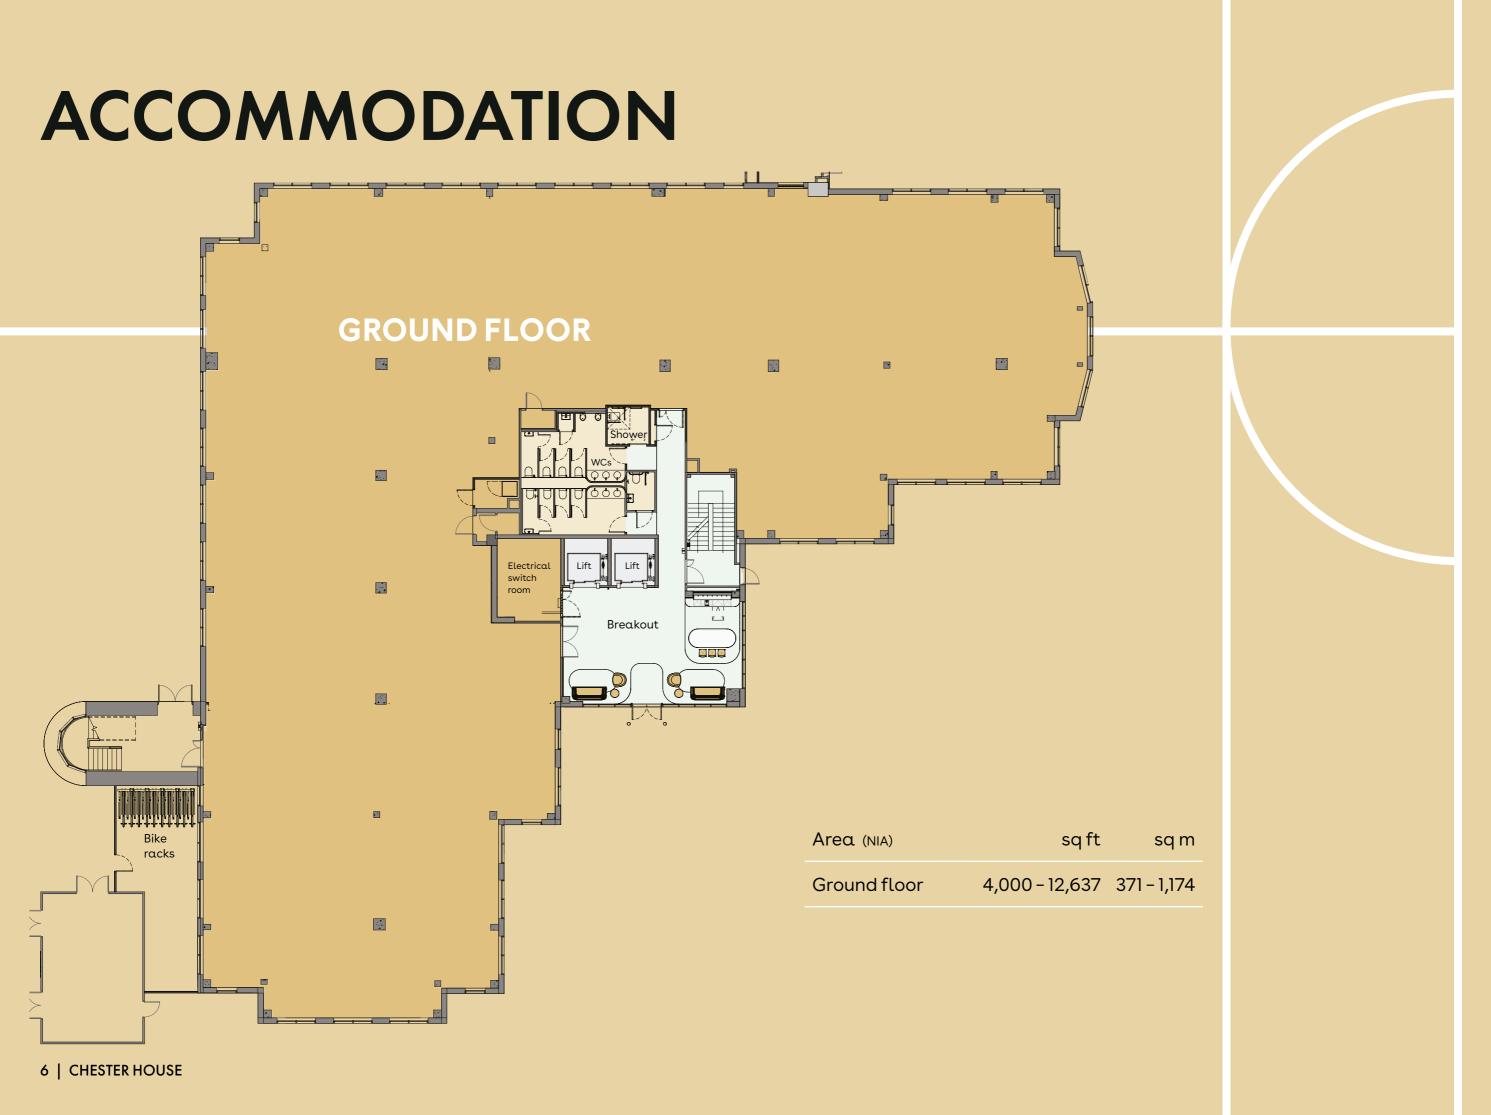

### GROUND FLOOR 4,000 – 12,637 SQ FT

### **GROUND FLOOR 4,000 – 12,637 SQ FT**

Ready for occupation September 2024